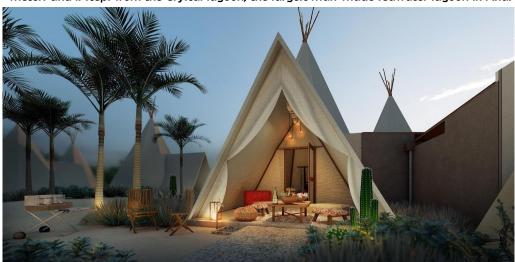

## THE ANMON RESORT BINTAN

The new desert-themed glamping resort ANMON is located 5 minutes from the Bintan-Singapore ferry pier in the Treasure Bay waterfront resort. The property spans 20,000 square meters and is steps from the Crystal lagoon, the largest man-made seawater lagoon in Asia.